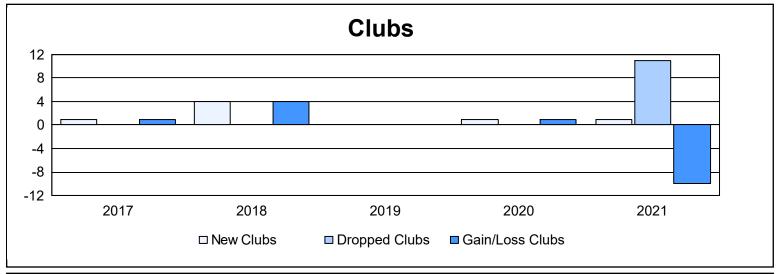

District 122 As of June 2021 Cumulative

| Year      | New<br>Clubs | Dropped<br>Clubs | Gain/<br>Loss<br>Clubs | New<br>Members | Charter<br>Members | Reinstate<br>Members | Transfer<br>Members | Total<br>Member<br>Added | Total<br>Members<br>Dropped | Gain/<br>Loss<br>Members |
|-----------|--------------|------------------|------------------------|----------------|--------------------|----------------------|---------------------|--------------------------|-----------------------------|--------------------------|
| 2016-2017 | 1            | 0                | 1                      | 28             | 21                 | 0                    | 1                   | 50                       | 116                         | -66                      |
| 2017-2018 | 4            | 0                | 4                      | 50             | 86                 | 1                    | 0                   | 137                      | 82                          | 55                       |
| 2018-2019 | 0            | 0                | 0                      | 42             | 0                  | 0                    | 1                   | 43                       | 45                          | -2                       |
| 2019-2020 | 1            | 0                | 1                      | 47             | 23                 | 12                   | 5                   | 87                       | 81                          | 6                        |
| 2020-2021 | 1            | 11               | -10                    | 10             | 23                 | 1                    | 2                   | 36                       | 213                         | -177                     |
| Average   | 1            | 2                | -1                     | 35             | 31                 | 3                    | 2                   | 71                       | 107                         | -37                      |